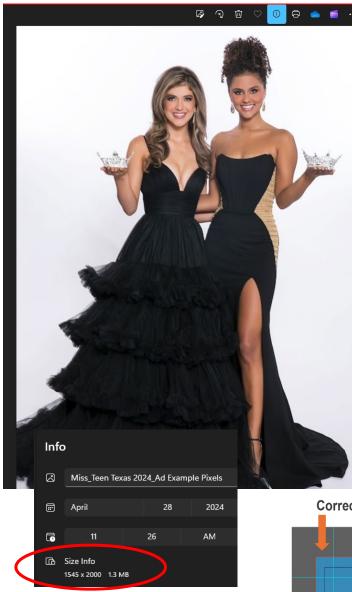

## 300 DPI (dots per inch) for 8.5 x 11 picture

300 DPI hi-resolution image files average 1500 x
3300 to 3400 x 4400 pixels per inch

Measuring for hi-resolution by Megabytes (MB) file size

The larger the MB the higher resolution the image is for printing. The MB based on the exampled pixels above could range from 1.5 MB up to 30+ in MB