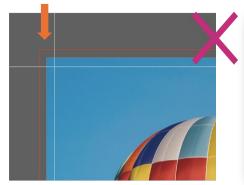

Correct Bleed During Design

**Printed Version with Incorrect Bleed** 

**Printed Version with Correct Bleed** 

NOTE: If your picture file size in KB (Kilobytes), not in MB (Megabytes) it isn't a hi-resolution file and won't print well and will have a dotted and/or blurry look.